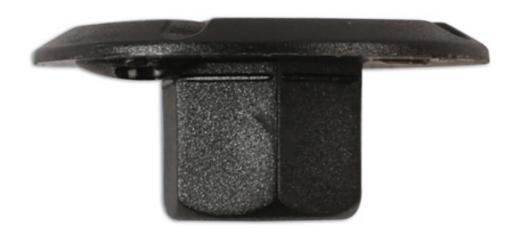

## Trim Locking Nut - for BMW, Mercedes-Benz 10pc

A pack of 10 trim locking nuts for BMW and Mercedes-Benz vehicles. Plastic trim locking nuts are trim clips which are automotive fasteners, manufactured in nylon which are original manufacturer replacements.

## **Additional Information**

- Dimensions (head dia. x length): 24.3mm x 8.6mm; to fit hole size: 10.0mm.
- Equivalent to OEM 51711958025 (BMW), A2019900050 (Mercedes-Benz).
- · Colour: black; material: nylon.
- Pack of 50 available, Part No. 36253.
- Included in the Connect trim clip retail stand containing 121 different types of trim clips, plus Laser trim clip tools, Part No. 36815. Also included in the smaller, worktop trim clip stand, Part No. 36812.